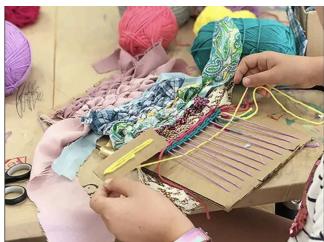

## Fiber Arts / DIY Day

Weaving, sewing, dyeing, soap-making, fabric painting, and other tactile/textile arts